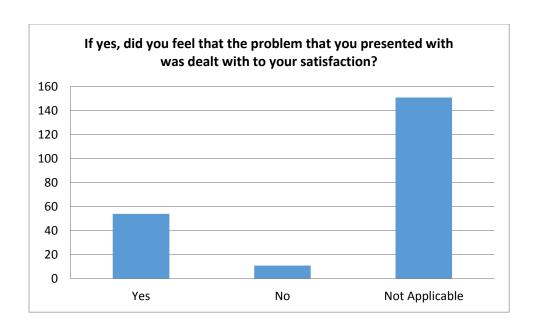

### 14.If yes, did you feel that the problem that you presented with was dealt with to your satisfaction?

| Yes            | 54  | 25%   |
|----------------|-----|-------|
| No             | 11  | 5.1%  |
| Not Applicable | 151 | 69.9% |