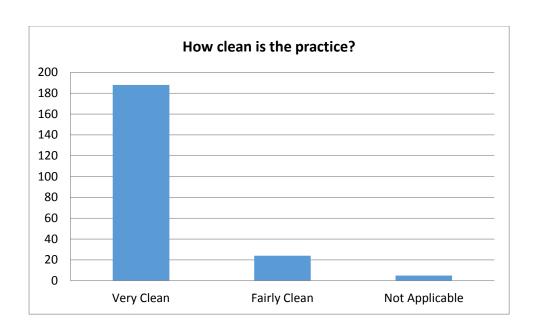

#### 11. How clean is the practice?

| Very Clean     | 188 | 87%   |
|----------------|-----|-------|
| Fairly Clean   | 24  | 11.1% |
| Not Applicable | 5   | 2.3%  |