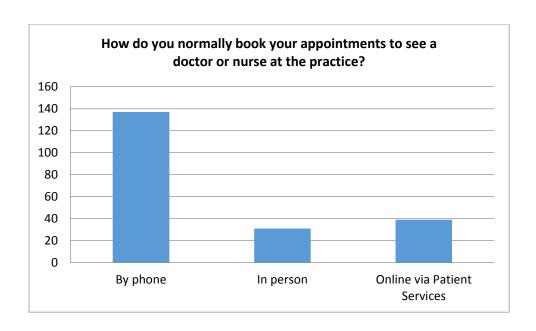

### 10. How do you normally book your appointments to see a doctor or nurse at the practice?

| By phone                    | 137 | 63.4% |
|-----------------------------|-----|-------|
| In person                   | 31  | 14.4% |
| Online via Patient Services | 39  | 18.1% |