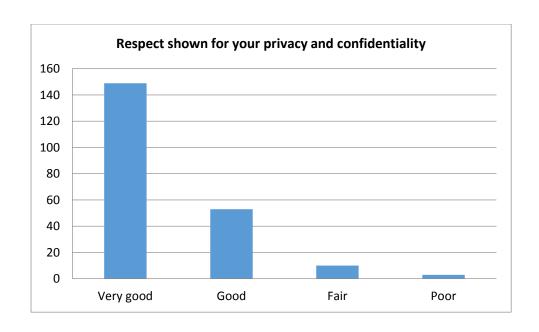

#### 4. Respect shown for your privacy and confidentiality

| Very good | 149 | 70%   |
|-----------|-----|-------|
| Good      | 53  | 24.5% |
| Fair      | 10  | 4.6%  |
| Poor      | 3   | 1.4%  |