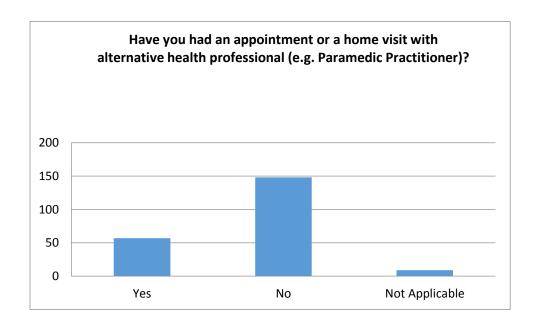

# 13. Have you had an appointment or a home visit with alternative health professional (e.g. Paramedic Practitioner)?

| Yes            | 57  | 26.4% |
|----------------|-----|-------|
| No             | 148 | 68.5% |
| Not Applicable | 9   | 4.2%  |