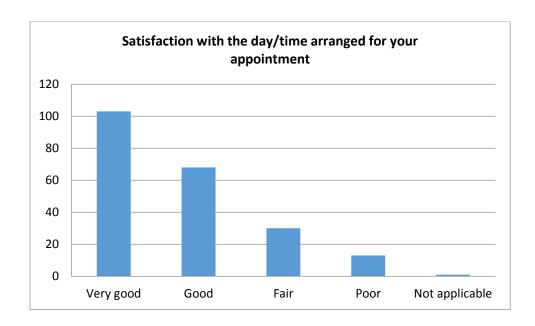

#### 1. Satisfaction with the day/time arranged for your appointment

| Very good      | 103 | 47.7% |
|----------------|-----|-------|
| Good           | 68  | 31.4% |
| Fair           | 30  | 13.9% |
| Poor           | 13  | 6%    |
| Not applicable | 1   | 0.5%  |