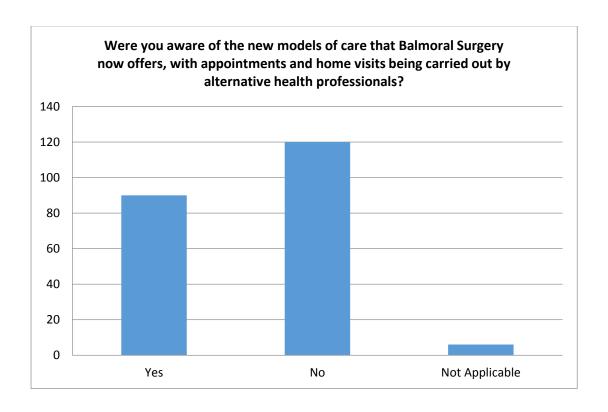

# 12. Were you aware of the new models of care that Balmoral Surgery now offers, with appointments and home visits being carried out by alternative health professionals?

| Yes            | 90  | 41.7% |
|----------------|-----|-------|
| No             | 120 | 55.6% |
| Not Applicable | 6   | 2.8%  |