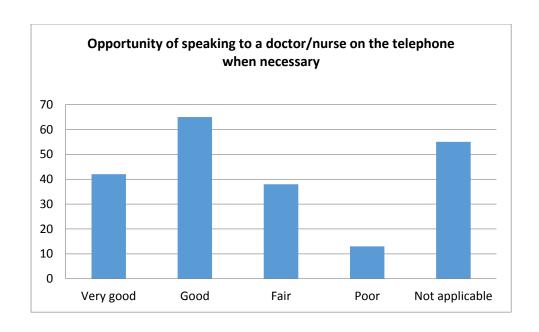

### 2. Opportunity of speaking to a doctor/nurse on the telephone when necessary

| Very good      | 42 | 19.4% |
|----------------|----|-------|
| Good           | 65 | 30.1% |
| Fair           | 38 | 17.6% |
| Poor           | 13 | 6%    |
| Not applicable | 55 | 25.5% |