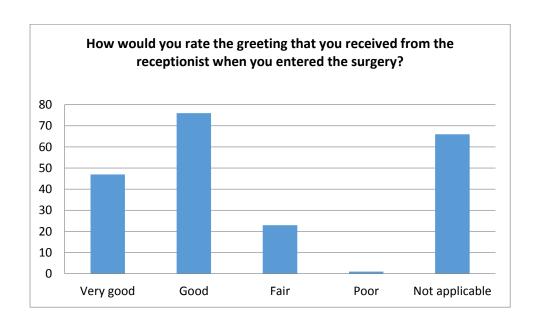

# 8. How would you rate the greeting that you received from the receptionist when you entered the surgery?

| Very good      | 47 | 21.8% |
|----------------|----|-------|
| Good           | 76 | 35.2% |
| Fair           | 23 | 10.6% |
| Poor           | 1  | 0.5%  |
| Not applicable | 66 | 30.6% |