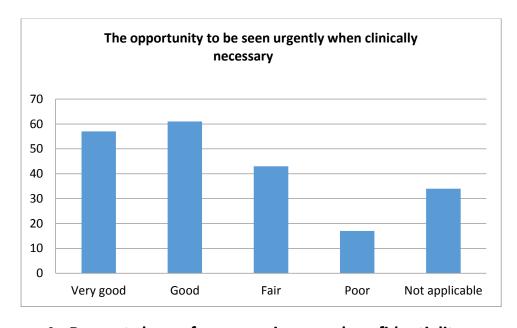

#### 3. The opportunity to be seen urgently when clinically necessary

| Very good      | 57 | 26.4% |
|----------------|----|-------|
| Good           | 61 | 28.2% |
| Fair           | 43 | 19.9% |
| Poor           | 17 | 7.9%  |
| Not applicable | 34 | 15.7% |