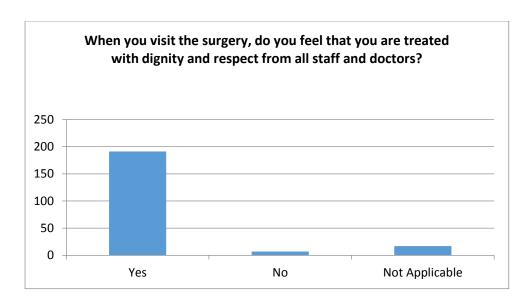

### 9. When you visit the surgery, do you feel that you are treated with dignity and respect from all staff and doctors?

| Yes            | 191 | 88.4% |
|----------------|-----|-------|
| No             | 7   | 3.2%  |
| Not Applicable | 17  | 7.9%  |