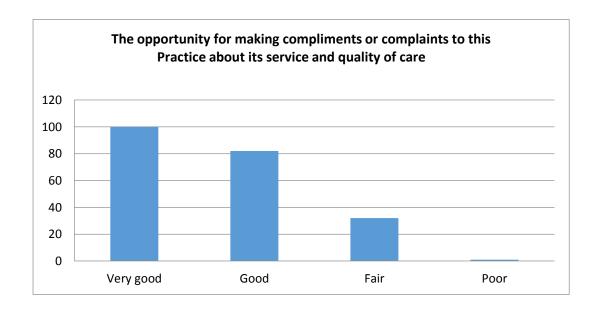

# 7. The opportunity for making compliments or complaints to this Practice about its service and quality of care

| Very good | 100 | 46.3% |
|-----------|-----|-------|
| Good      | 82  | 40%   |
| Fair      | 32  | 14.8% |
| Poor      | 1   | 0.5%  |