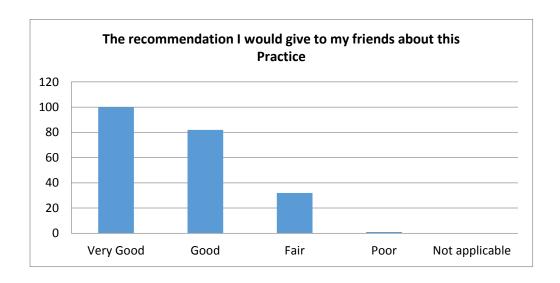

#### 6. The recommendation I would give to my friends about this Practice

| Very Good      | 100 | 46.3  |
|----------------|-----|-------|
| Good           | 82  | 40%   |
| Fair           | 32  | 14.8% |
| Poor           | 1   | 0.5%  |
| Not applicable | 0   | 0%    |