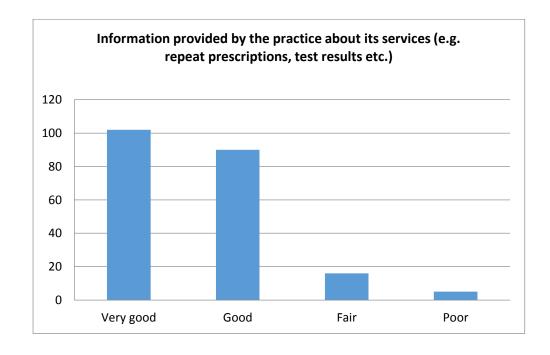

### 5. Information provided by the practice about its services (e.g. repeat prescriptions, test results etc.)

| Very good | 102 | 47.2% |
|-----------|-----|-------|
| Good      | 90  | 41.7% |
| Fair      | 16  | 7.4%  |
| Poor      | 5   | 2.3%  |