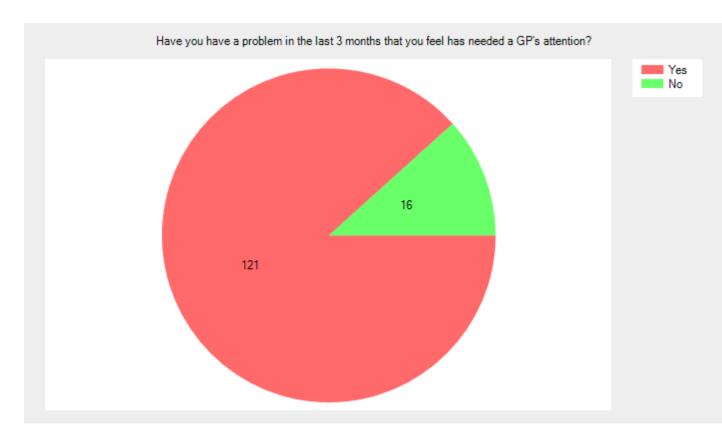

# Are you aware that nationally General Practice is in crisis and recruiting GPs is very difficult?

- Yes **116** (84.7%).
- No 21 (15.3%).
- No response **0** (0.0%).

Have you have a problem in the last 3 months that you feel has needed a GP's attention?

- Yes **121** (88.3%).
- No **16** (11.7%).
- No response **0** (0.0%).

If you answered "yes" to Question 2, were you able to liaise with a GP at Balmoral Surgery regarding your problem? (Through a telephone consultation/face to face consultation or eConsult?)