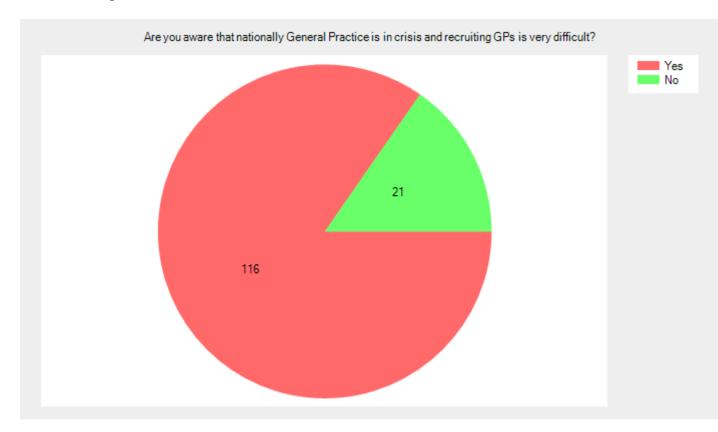

# Are you aware that nationally General Practice is in crisis and recruiting GPs is very difficult?

- Yes **116** (84.7%).
- No 21 (15.3%).
- No response **0** (0.0%).

Have you have a problem in the last 3 months that you feel has needed a GP's attention?