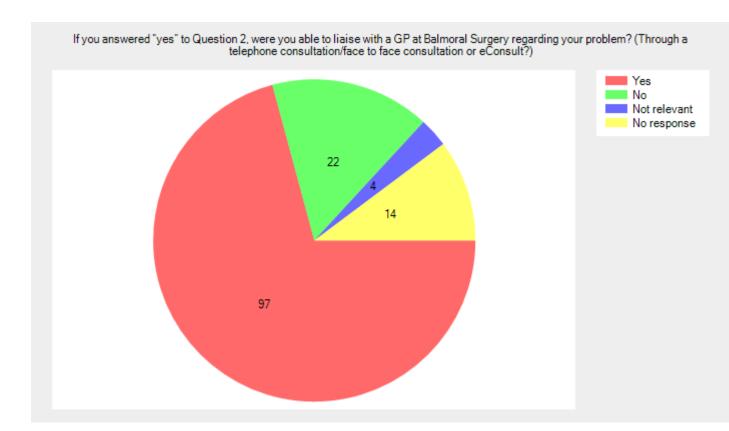

- Yes **121** (88.3%).
- No **16** (11.7%).
- No response **0** (0.0%).

If you answered "yes" to Question 2, were you able to liaise with a GP at Balmoral Surgery regarding your problem? (Through a telephone consultation/face to face consultation or eConsult?)

- Yes 97 (70.8%).
- No 22 (16.1%).
- Not relevant 4 (2.9%).
- No response **14** (10.2%).