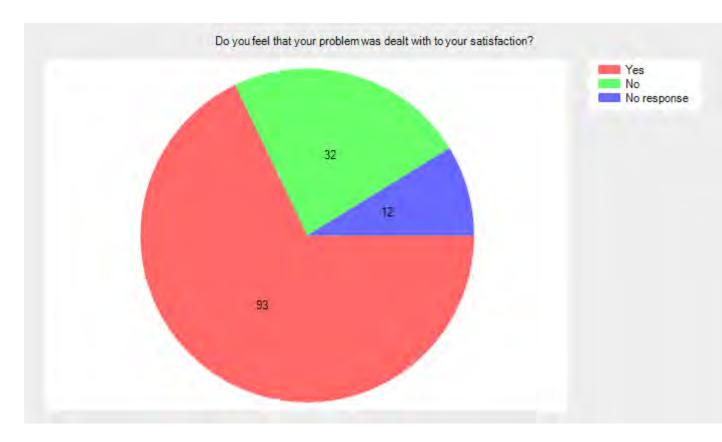

# Do you feel that your problem was dealt with to your satisfaction?

- Yes **93** (67.9%).
- No **32** (23.4%).
- No response **12** (8.8%).

Have you seen one of our Advanced Care Practitioners in the last 3 months? (Due to the difficulty recruiting GPs, our GPs are now supported by Advanced Health Professionals, including an Advanced Nurse Practitioner and a Paramedic Practitioner)