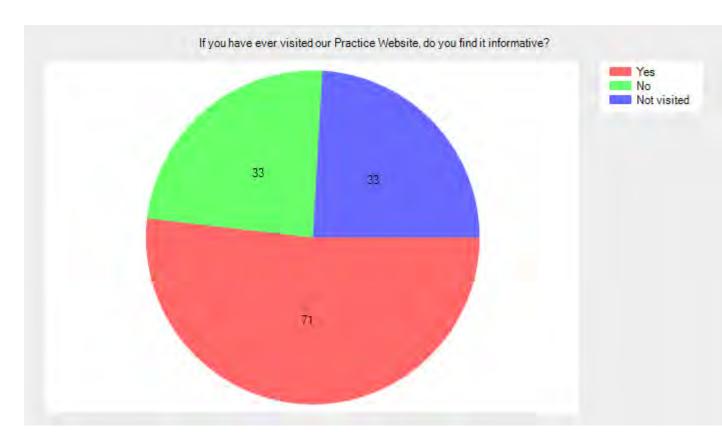

# If you have ever visited our Practice Website, do you find it informative?

- Yes **71** (51.8%).
- No **33** (24.1%).
- Not visited **33** (24.1%).
- No response **0** (0.0%).