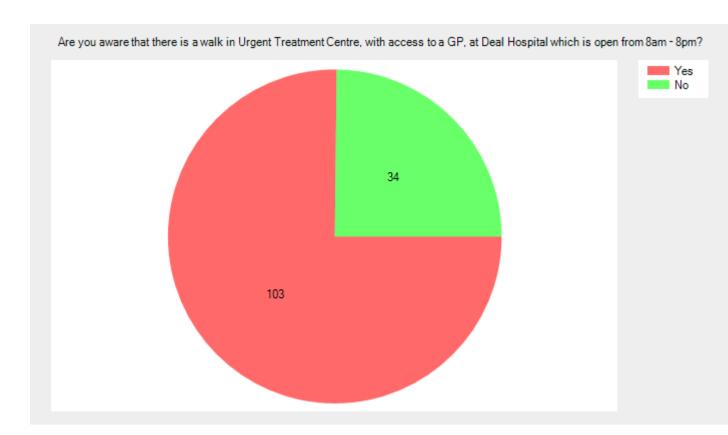

## Do you feel that your problem was dealt with to your satisfaction?

- Yes **62** (45.3%).
- No **33** (24.1%).
- No response **42** (30.7%).

Are you aware that there is a walk in Urgent Treatment Centre, with access to a GP, at Deal Hospital which is open from 8am - 8pm?

- Yes **103** (75.2%).
- No **34** (24.8%).
- No response **0** (0.0%).