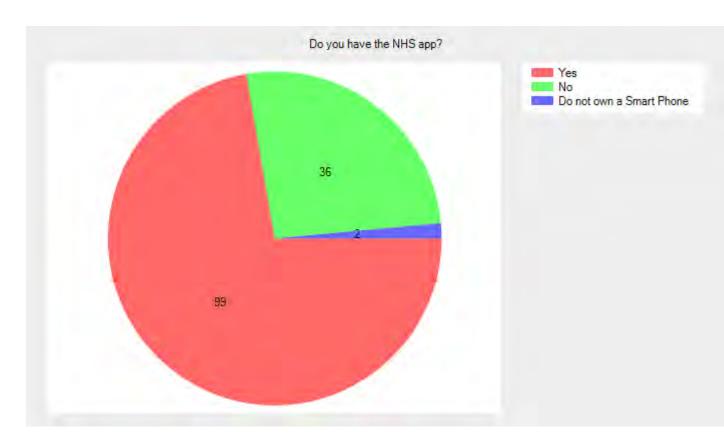

# Do you have the NHS app?

- Yes **99** (72.3%).
- No **36** (26.3%).
- Do not own a Smart Phone 2 (1.5%).
- No response **0** (0.0%).