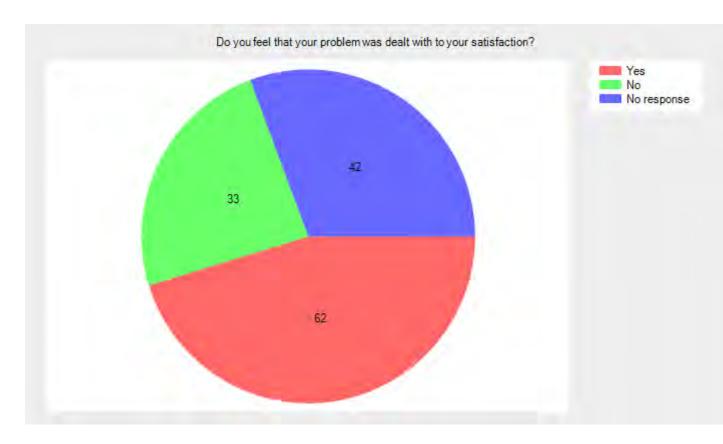

## Do you feel that your problem was dealt with to your satisfaction?

- Yes **62** (45.3%).
- No **33** (24.1%).
- No response **42** (30.7%).

Are you aware that there is a walk in Urgent Treatment Centre, with access to a GP, at Deal Hospital which is open from 8am - 8pm?

- Yes **103** (75.2%).
- No **34** (24.8%).
- No response **0** (0.0%).